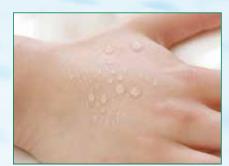

### One Care, Better Life

ALCARI

## Remois Barrier Water-Shedding Skin Care Cream



# Moisturizing barrier protects the skin by waterproof function

Good water repellency
Contains moisturizing ingredients
pH buffer capacity
Non-sticky and refreshing feeling



リモイス。バリア



#### Instruction for Remois Barrier



Take an appropriate amount (about 2 g per 100 cm<sup>2</sup>) on the tip of the finger.



Apply it to the skin and spread evenly until the creamy white color is no longer noticeable.



State of water repellency

### . ΛLCΛRE

ALCARE Co., Ltd.

19F, Arcacentral Bldg., 1-2-1 Kinshi, Sumida-ku, Tokyo, 130-0013, Japan TEL.+81-3-5611-7819 FAX.+81-3-5611-7827 www.alcare.co.jp/en Cosmetics