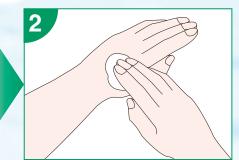

#### Instruction for Remois Barrier

Take an appropriate amount (about 2 g per 100 cm<sup>2</sup>) on the tip of the finger.

Apply it to the skin and spread evenly until the creamy white color is no longer noticeable.