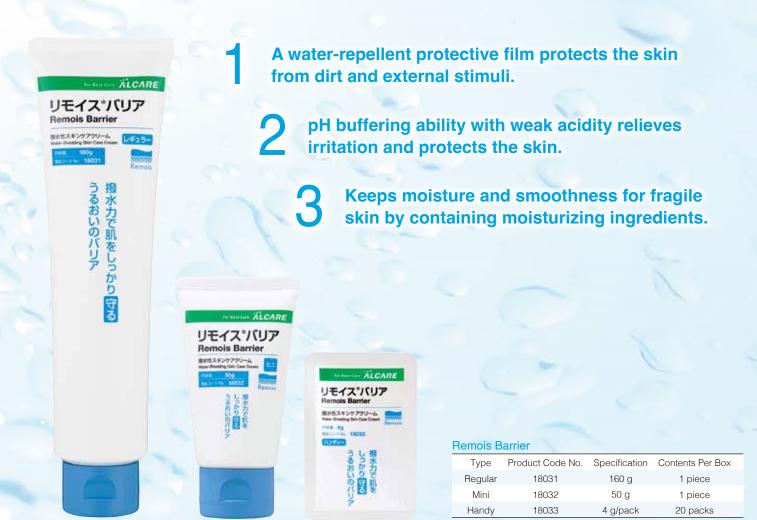

## Remois Barrier Water-Shedding Skin Care Cream

# Moisturizing barrier protects the skin by waterproof function

Good water repellency
Contains moisturizing ingredients
pH buffer capacity
Non-sticky and refreshing feeling

リモイス。バリア