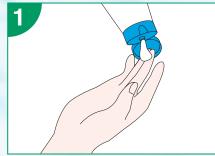

#### Instruction for Remois Barrier

Take an appropriate amount (about 2 g per 100 cm<sup>2</sup>) on the tip of the finger.

Apply it to the skin and spread evenly until the creamy white color is no longer noticeable.